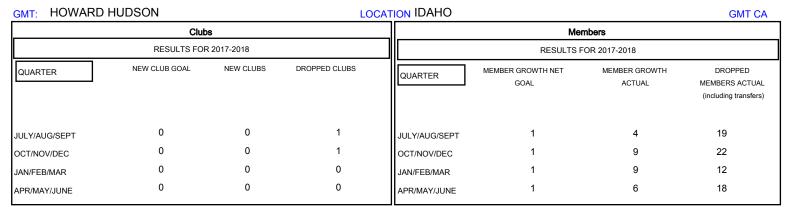

## District 39 E

Results as of: 05/31/2018

| DROPPED CLUBS: 2  DROPPED MEMBERS |    | 10 CLUBS OF 26 ADDED 1 OR MORE NEW MEMBERS | GENDER DISTRIBUTION  MALE 283 (60.73%)  FEMALE 183 (39.27%)  Women Percentage Fiscal Year Goal: 43% |     |
|-----------------------------------|----|--------------------------------------------|-----------------------------------------------------------------------------------------------------|-----|
| DECEASED                          | 6  | CLICK HERE FOR CUMULATIVE  MEMBERSHIP DATA | TOTAL FAMILY UNIT MEMBERS                                                                           | 151 |
| CLUB CANCELLED                    | 15 |                                            |                                                                                                     | 81  |
| OTHER                             | 50 |                                            | FAMILY MEMBERS PAYING HALF DUES                                                                     | 01  |
| TOTAL                             | 71 |                                            |                                                                                                     |     |