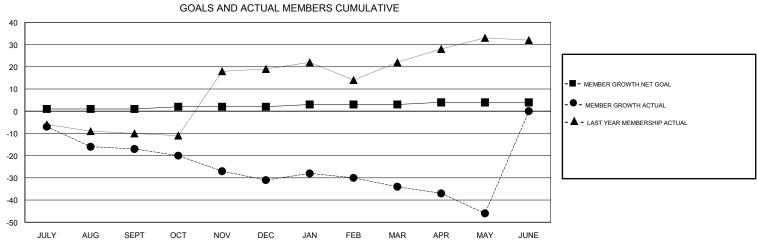

## District 39 E

Results as of: 05/31/2018

| DROPPED CLUBS: 2  DROPPED MEMBERS |    | 10 CLUBS OF 26 ADDED 1 OR MORE NEW MEMBERS | GENDER DISTRIBUTION  MALE 283 (60.73%)  FEMALE 183 (39.27%)  Women Percentage Fiscal Year Goal: 43% |     |
|-----------------------------------|----|--------------------------------------------|-----------------------------------------------------------------------------------------------------|-----|
| DECEASED                          | 6  | CLICK HERE FOR CUMULATIVE  MEMBERSHIP DATA | TOTAL FAMILY UNIT MEMBERS                                                                           | 151 |
| CLUB CANCELLED                    | 15 |                                            |                                                                                                     | 81  |
| OTHER                             | 50 |                                            | FAMILY MEMBERS PAYING HALF DUES                                                                     | 01  |
| TOTAL                             | 71 |                                            |                                                                                                     |     |